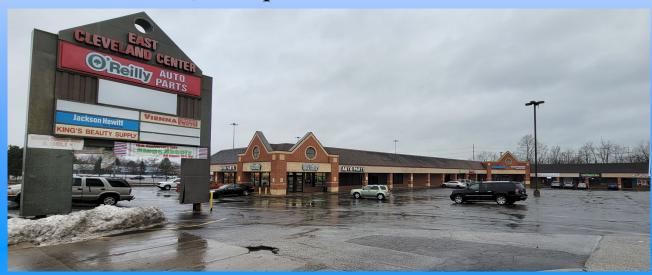

## 1,496 square feet available

Description: 14325 - 14343 Euclid Avenue. Sits at the lit intersection of Euclid and Doan adjacent to the RTA Terminal. The plaza is 31,326 sq ft.

Co-Tenants: O'Reilly's Auto Parts, Kay Beauty, Jackson Hewitt, Vienna Deli, Big Ink, Life Solutions, Exotic Smokes, SSS Discount, Rally's (outlot), etc.

Nearby Tenants: Family Dollar, Save A Lot, Auto Zone, Metro PCS, Cricket, etc